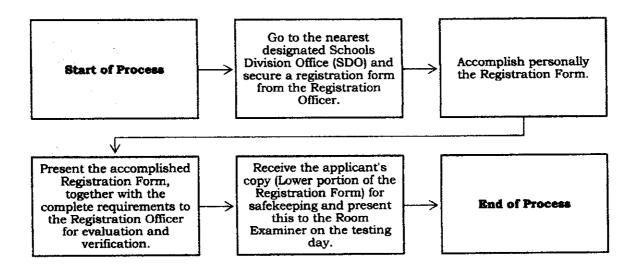

#### D. Registration Process

7. The following are the steps in the Registration Process:

- 8. ALS Teacher/Community ALS Implementer/ Learning facilitators may gather applicants from far-flung areas in one assembly and assist them in the registration. They shall secure the accomplished forms and the required documents for submission to the Registration Committee in the SDO.
- 9. After the evaluation of documents, they shall keep all the applicants' copy to be given to the examinees a day before or on the testing day. This is to avoid misplacement of applicant's copy, which is needed to present on the testing day. Non-DepEd ALS Program Providers may also adapt this procedure to facilitate the registration of their learners.
- 10. NO PAYMENT SHALL BE COLLECTED by anyone involved in the A&E Test Registration, Administration, and issuance of certificate of rating.

#### E. Dissemination of Registration Process

11. Registration Testing Officer (RTO), co-registrar staff, and support staff who will manage the registration process and evaluation of applicants' documents shall disseminate the registration process to the registrants.